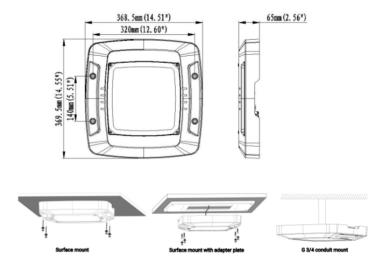

| SPECIFICATIONS                                                           |
|--------------------------------------------------------------------------|
| LM/W: 150                                                                |
| Warranty: 5 years                                                        |
| Luminous Flux: 75W (11250lm), 100W (15000lm), 120W (18000 lm)            |
| Color rendering index: Ra70                                              |
| Temperature Rated: -30°C to + 50°C(-22°F to+122°F)                       |
| 0-10 Dimming                                                             |
| Voltage: 100-277VAC / 50 / 60 Hz                                         |
| CCT: : 3000K, 4000K, 5000K                                               |
| Mounting: surface mount, surface with adapter plate, G 3/4 conduit mount |

## DIMENSIONS & PHOTOMETRICS